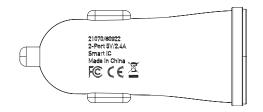

#### ITEM DESCRIPTION

80922 Smart 2-Port USB Car Charger, 2.4A Output

### **ELECTRICAL SPECIFICATIONS**

- Input voltage: 12-24 Volts DC
- USB 1 & 2 Output: 5 Volt DC, 2.4 Amps
- Total Output: 5 Volt DC, 2.4 Amps (maximum)
- Compliance: CE, FCC standards