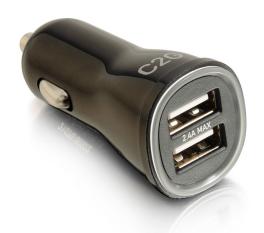

#### **OVERVIEW**

The Smart 2-Port USB Car Charger is an ideal solution for charging mobile devices while on long road trips or short commutes. This high-performance car charger features a compact design for easy portability and provides a power output of 5V and 2.4A for device charging.

The charger includes two USB-A ports to charge two devices at once. The Smart-IC technology identifies the mobile device's unique charging requirements to safely charge at the maximum speed. Having the ability to detect the accurate current output allows for protection against overloads, which can damage valuable mobile devices.

#### **FEATURES**

- Two USB-A female ports
- 5V, 2.4A maximum total output
- Smart-IC technology auto detects output requirements
- Accurate limited current output and overload protection
- Internal temperature protection
- Fireproof shell material
- Blue LED indicator when powered

#### ITEM DESCRIPTION

80922 Smart 2-Port USB Car Charger, 2.4A Output